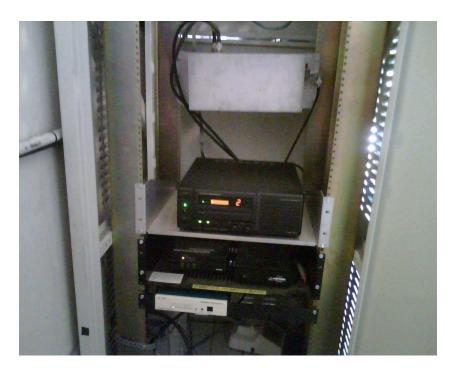

FT-8900 quad band, 10m, 6m, 2m, 70cm
  - Yaesu FT-8800 dual band, 2m, 70 cm (VHF and UHF)
  - Yaesu FT-7900 dual band, 2m, 70 cm (VHF or UHF)
  - Yaesu FT-1900 2m
- Antenna depends on bands of radio, buy at least a 2m, 70 cm (Base: Diamond DX-50)

# South County ARES REPROPORT REP

# Radio Usage

- Read the radio manual
- Determine the local frequencies to use
- Setting the frequency: 146.52s (simplex, Tx-Rx same frequency)
- Setting the offset for repeaters REPEATERS?
   146.865-, 147.09+ (2m: +/- 0.6 MHz)
- Setting the CTCSS (sub-audible tone, PL)
   146.865- PL 114.8, 147.09+ PL 100
- Store favorites in MEMORY
- (Buy the programming software, Ham only)







#### **SCARES UHF Repeater on Kaiser Hospital RWC**





## Receives on 449.5 MHz, PL 100 Hz Transmits on 444.5 MHz, PL 100 Hz









| San Mateo County Sheriff's Office of Emergency Services |           |         |         |               |           |       |                        |                               |  |  |
|---------------------------------------------------------|-----------|---------|---------|---------------|-----------|-------|------------------------|-------------------------------|--|--|
| Comment                                                 | Frequency | Offset  | Display | Resource Name | Tone Mode | CTCSS | Reviewed By/Date       | Notes                         |  |  |
| SMCo. South Pri. Net - South                            | 146.865   | Minus   | 865-S   | KC6ULT        | T Sql     | 114.8 | D.Bennett 4/1/2009     |                               |  |  |
| SMCo. North Pri. Net - Nor