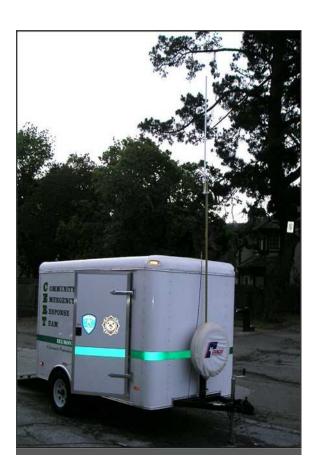

- 2 meter (144 148 MHz)
   Very common, HT (~ \$130) or mobile, every Ham has a 2m HT (first radio), entry license required, line of sight range, many repeaters, use for wide area communications.
- 70 cm (440 450 MHz)
   Shorter range than 2m, usually combined with 2m in a dual band radio, entry license required, line of sight, repeaters restricted, use for local communications.
- Dual band recommended (2m, 70cm)
   SCARES: 70cm Resource Net, 2m Tactical Net or Listen to FRS/GMRS, 2m Tactical Net
- Amateur Radio: Versatile external gain antennas, amplifiers, repeaters, mobile, many accessories.



### **Band Utilization**





- No license: FRS
- Pay fee (~\$85/5 yr), No test, higher power: GMRS
- Technical test, One time fee (~\$30), versatile: Amateur Radio

### Radio Installations

















# What HT radio to buy?



- Topic is EXTREMELY SUBJECTIVE
- FRS: see below
- GMRS: Midland GXT1000/1050 family radios (suggested by San Mateo CERT), AA batteries, GMRS or FRS, see Fry's for deals
- Ham: 2m Yaesu FT-250, Icom V-80
   Dual Band (2m, 70cm): Yaesu FT-60, Icom T-70 (buy AA battery pack, after-market HT antenna, external mag-mount antenna)





- Radio, 12V power supply, antenna, cable
- Most groups are standardizing on Yaesu
- In order of \$\$ available:
  - Yaesu FT-8900 quad band, 10m, 6m, 2m, 70cm
  - Yaesu FT-8800 dual band, 2m, 70 cm (VHF and UHF)
  - Yaesu FT-7900 dual band, 2m, 70 cm (VHF or UHF)
  - Yaesu FT-1900 2m
- Antenna depends on bands of radio, buy at least a 2m, 70 cm (Base: Diamond DX-50)

# South County ARES REPROPORT REP

# Radio Usage

- Read t