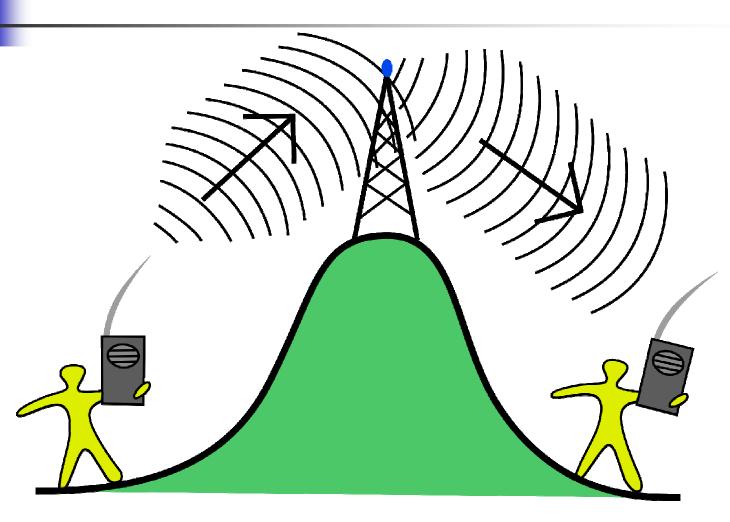

#### Typical bands for local communications

- 2 meter (144 148 MHz)
   Very common, HT (~ \$130) or mobile, every Ham has a 2m HT (first radio), entry license required, line of sight range, many repeaters, use for wide area communications.
- 70 cm (440 450 MHz)
   Shorter range than 2m, usually combined with 2m in a dual band radio, entry license required, line of sight, repeaters restricted, use for local communications.
- Dual band recommended (2m, 70cm)
   SCARES: 70cm Resource Net, 2m Tactical Net or Listen to FRS/GMRS, 2m Tactical Net
- Amateur Radio: Versatile external gain antennas, amplifiers, repeaters, mobile, many accessories.

# Radio Usage

- Read the radio manual
- Determine the local frequencies to use
- Setting the frequency: 146.52s (simplex, Tx-Rx same frequency)
- Setting the offset for repeaters REPEATERS?
   146.865-, 147.09+ (2m: +/- 0.6 MHz)
- Setting the CTCSS (sub-audible tone, PL)
   146.865- PL 114.8, 147.09+ PL 100
- Store favorites in MEMORY
- (Buy the programming software, Ham only)