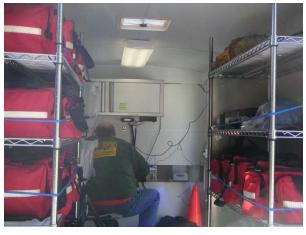

r (144 148 MHz)
   Very common, HT (~ \$130) or mobile, every Ham has a 2m HT (first radio), entry license required, line of sight range, many repeaters, use for wide area communications.
- 70 cm (440 450 MHz)
   Shorter range than 2m, usually combined with 2m in a dual band radio, entry license required, line of sight, repeaters restricted, use for local communications.
- Dual band recommended (2m, 70cm)
   SCARES: 70cm Resource Net, 2m Tactical Net or Listen to FRS/GMRS, 2m Tactical Net
- Amateur Radio: Versatile external gain antennas, amplifiers, repeaters, mobile, many accessories.



### **Band Utilization**





- No license: FRS
- Pay fee (~\$85/5 yr), No test, higher power: GMRS
- Technical test, One time fee (~\$30), versatile: Amateur Radio

### Radio Installations

















# What HT radio to buy?



- Topic is EXTREMELY SUBJECTIVE
- FRS: see below
- GMRS: Midland GXT1000/1050 family radios (suggested by San Mateo CERT), AA batteries, GMRS or FRS, see Fry's for deals
- Ham: 2m Yaesu FT-250, Icom V-80
   Dual Band (2m, 70cm): Yaesu FT-60, Icom T-70 (buy AA battery pack, after-market HT antenna, external mag-mount antenna)





- Radio, 12V power supply, antenna, cable
- Most groups are standardizing on Yaesu
- In order of \$\$ available:
  - Yaesu FT-8900 quad band, 10m, 6m, 2m, 70cm
  - Yaesu FT-8800 dual band, 2m, 70 cm (VHF and UHF)
  - Yaesu FT-7900 dual band, 2m, 70 cm (VHF or UHF)
  - Yaesu FT-1900 2m
- Antenna depends on bands of radio, buy at least a 2m, 70 cm (Base: Diamond DX-50)

# South County ARES REPROPORT REP

# Radio Usage

- Read the radio