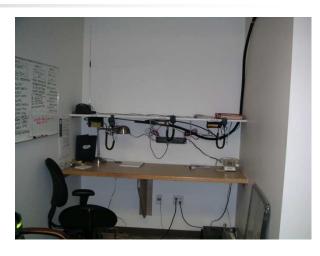

ter (144 148 MHz)
   Very common, HT (~ \$130) or mobile, every Ham has a 2m HT (first radio), entry license required, line of sight range, many repeaters, use for wide area communications.
- 70 cm (440 450 MHz)
   Shorter range than 2m, usually combined with 2m in a dual band radio, entry license required, line of sight, repeaters restricted, use for local communications.
- Dual band recommended (2m, 70cm)
   SCARES: 70cm Resource Net, 2m Tactical Net or Listen to FRS/GMRS, 2m Tactical Net
- Amateur Radio: Versatile external gain antennas, amplifiers, repeaters, mobile, many accessories.



### **Band Utilization**





- No license: FRS
- Pay fee (~\$85/5 yr), No test, higher power: GMRS
- Technical test, One time fee (~\$30), versatile: Amateur Radio

### Radio Installations

















# What HT radio to buy?



- Topic is EXTREMELY SUBJECTIVE
- FRS: see below
- GMRS: Midland GXT1000/1050 family radios (suggested by San Mateo CERT), AA batteries, GMRS or FRS, see Fry's for deals
- Ham: 2m Yaesu FT-250, Icom V-80
   Dual Band (2m, 70cm): Yaesu FT-60, Icom T-70 (buy AA battery pack, after-market HT antenna, external mag-mount antenna)





- Radio, 12V power supply, antenna, cable
- Most groups are standardizing on Yaesu
- In order of \$\$ available:
  - Yaesu FT-8900 quad band, 10m, 6m, 2m, 70cm
  - Yaesu FT-8800 dual band, 2m, 70 cm (VHF and UHF)
  - Yaesu FT-7900 dual band, 2m, 70 cm (VHF or UHF)
  - Yaesu FT-1900 2m
- Antenna depends on bands of radio, buy at least a 2m, 70 cm (Base: Diamond DX-50)

# South County ARES REPROPORT REP

# Radio Usage

- Read the rad