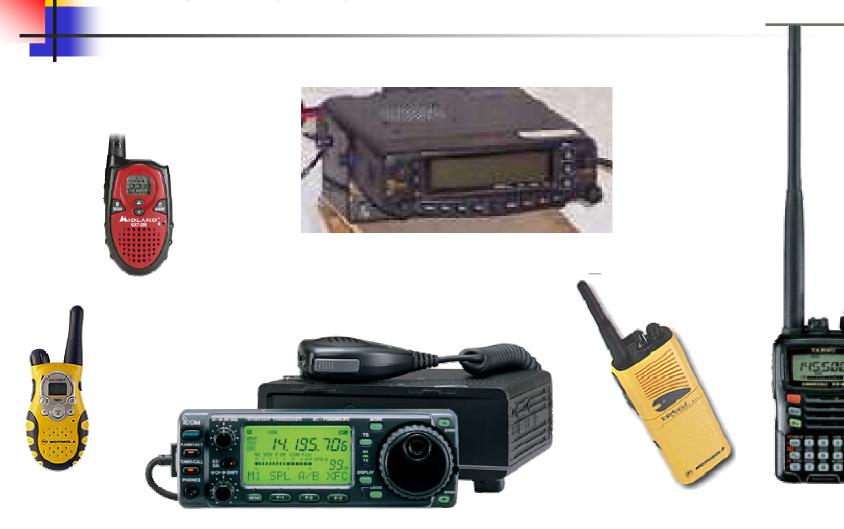

# Radios Show and Tell

- FRS UHF, line of sight, low power (0.5 W)
   14 channels, 1-2 mile range, fixed antennas, no license required
- GMRS UHF, line of sight, higher power (5 W)
   7+ channels, license required (no test) (\$85/5 y)
   (family), external antenna capability, repeaters
- Amateur Radio (Ham), many frequencies available, VHF, UHF, line of sight, repeaters, >50W, external antennas, very versatile, license required (technical test), ~\$30

# What HT radio to buy?

- Topic is EXTREMELY SUBJECTIVE
- FRS: see below
- GMRS: Midland GXT1000/1050 family radios (suggested by San Mateo CERT), AA batteries, GMRS or FRS, see Fry's for deals
- Ham: 2m Yaesu FT-250, Icom V-80
   Dual Band (2m, 70cm): Yaesu FT-60, Icom T-70 (buy AA battery pack, after-market HT antenna, external mag-mount antenna)

- Radio, 12V power supply, antenna, cable
- Most groups are standardizing on Yaesu
- In order of \$\$ available:
  - Yaesu FT-8900 quad band, 10m, 6m, 2m, 70cm
  - Yaesu FT-8800 dual band, 2m, 70 cm (VHF and UHF)
  - Yaesu FT-7900 dual band, 2m, 70 cm (VHF or UHF)
  - Yaesu FT-1900 2m
- Antenna depends on bands of radio, buy at least a 2m, 70 cm (Base: Diamond DX-50)