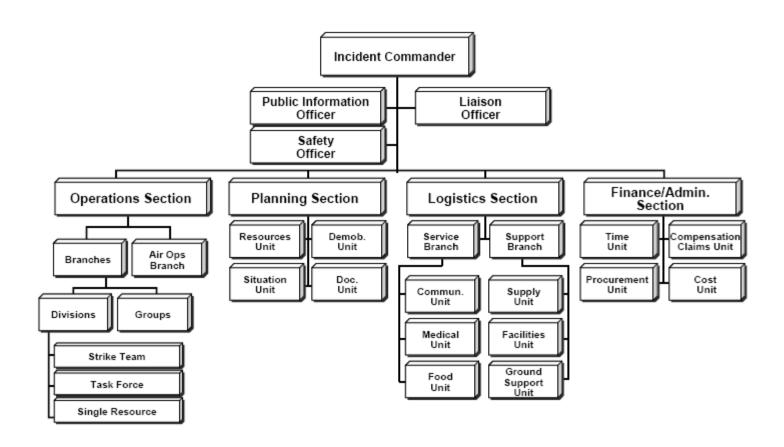

## South County ARES?

- Amateur Radio organization since 1972
- Affiliated with ARRL (National Org of Hams)
- ARES = Amateur Radio Emergency Service
- Members provide backup communications for Southern San Mateo County, (city affiliations, PD)
- Provide Training Radio use, messages
- Many CERT members with Ham licenses
- Provide communications for non-profit events
- Website: K6MPN.org