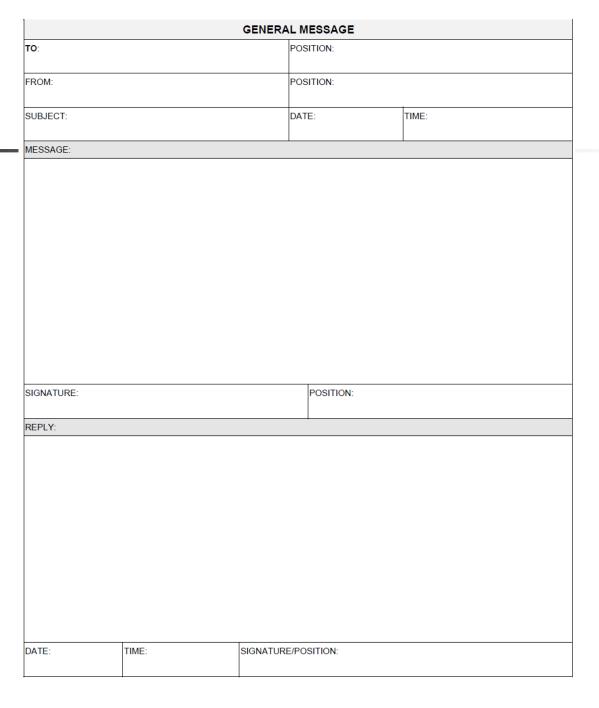

- Frequencies available, radios to use, capabilities/limitations, local established customs
- Show and tell radios available how to use the radios – communications planning, ICS, nets and tactical call signs
- Message handling (formal vs. informal), ARRL Radio-Gram, ICS: IC-213
- Practice
- Q & A